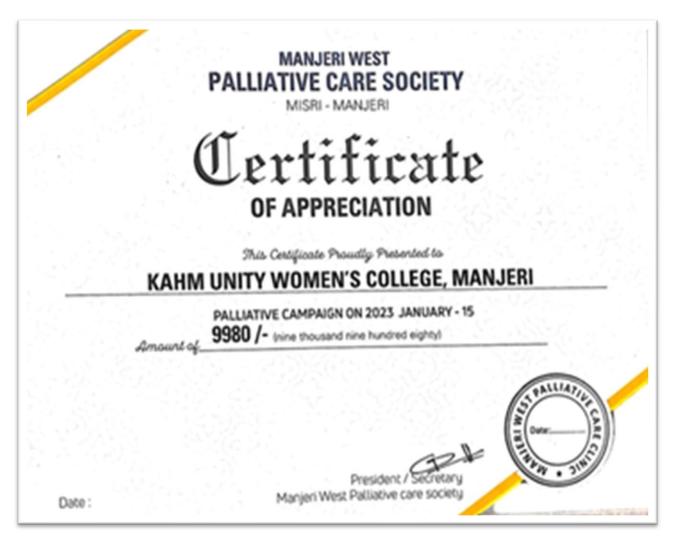

# 3. Certificate of appreciation

A certificate of appreciation was given to KAHM Unity women's college ,Manjeri by Manjeri west Palliative care society for the fund colleted by the students as charity contribution.

Figure 3- Certificate of appreciation for Fund collection