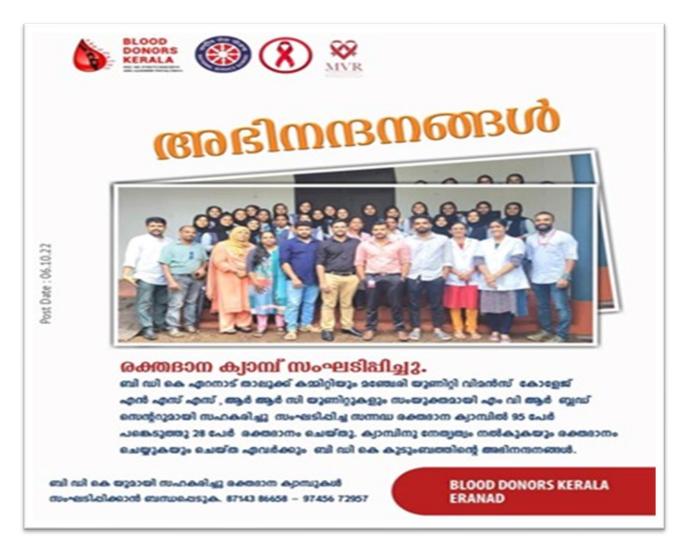

## 2. Appreciation for blood donation camp

SSR Document

A certificate of apprecaiation was given to KAHM unity women's college, Manjeri for conducting the blood donation camp collaboration with blood donars Kerala.

Figure 2-Appreciation for blood donation camp